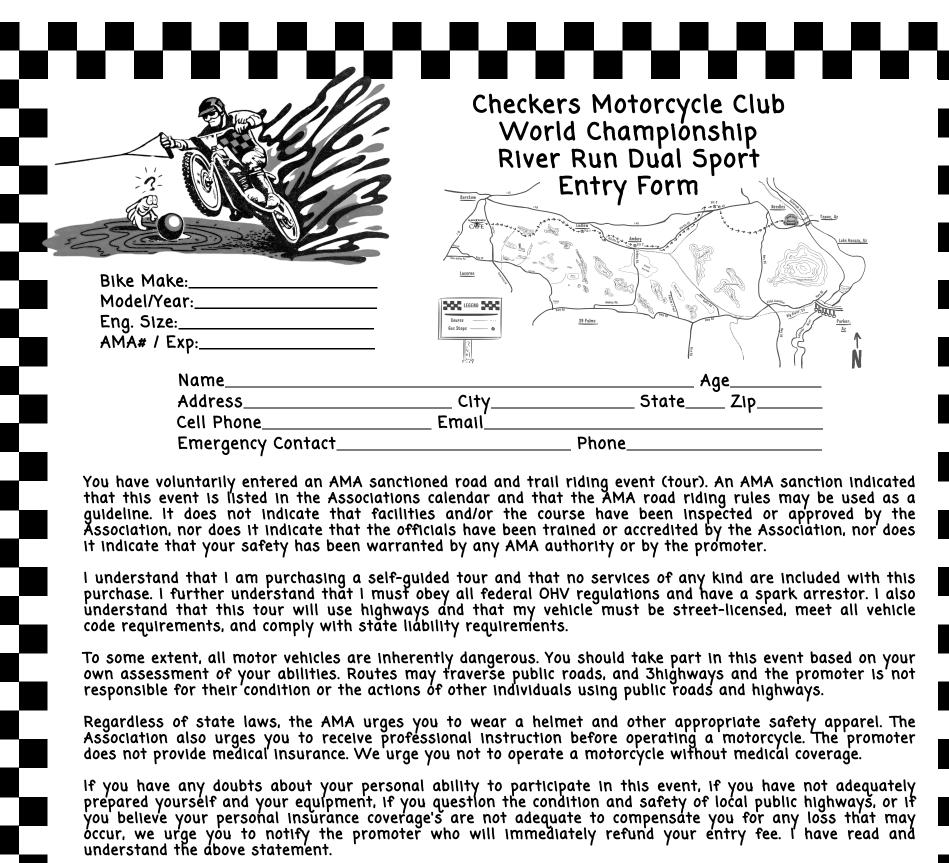

## **BARSTOW TO NEEDLES**

- 7:00 A.M. START
- AMA MEMBERSHIP REQUIRED
- 3 GAS STATION PITS (60 MILE MAX)
- GPS FILE FOR DUAL SPORT CLASS
- ROAD BOOK FOR NAVIGATION CLASS
- Download of GPS tracks available ONLY at Sign-ups, No Roll Charts

## 190 CHECKER MILES

**ENTRY FEE INCLUDES:** 

SLASH X BREAKFAST

PIRATE COVE DINNER

PARTICIPANT RIDER BIB

**EVENT T SHIRT** 

LIMITED FREE BEER (21+)

HISTORIC COURSE MAP